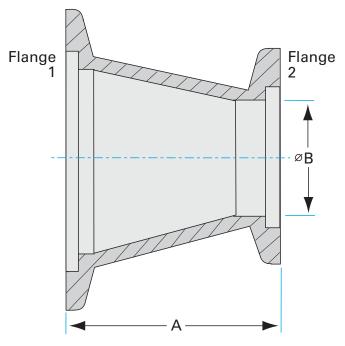

# ISO-KF conical reducer nipple NW-25 to NW-16 conical reducer nipple

Part number: 2NRC-NW-25-16

### **ISO-KF conical reducer nipple** NW-25 to NW-16 conical reducer nipple

- ISO-KF flanges are manufactured in accordance with DIN 28403 and ISO 2861
- Most common standard lengths and sizes listed
- Many others available, including a range of 316L material and preps for metric tubing
- Contact us at 800-824-4166 if you can't find exactly what you need

Similar Image

| Dimensi<br>(in inches) | ons   |  |
|------------------------|-------|--|
| Dim A                  | 1.57″ |  |

#### 2NRC-NW-25-16

| Parameters        | Specifications                                                                             |
|-------------------|--------------------------------------------------------------------------------------------|
| Flange 1          | DN 25 ISO-KF                                                                               |
| Туре              | Conical Reducer                                                                            |
| Flange 2          | DN 16 ISO-KF                                                                               |
| Material          | 304 stainless                                                                              |
| Tube OD           | 1″                                                                                         |
| Tube OD 2         | 3/4"                                                                                       |
| Length            | 1.57″                                                                                      |
| Vacuum Range      | FKM: 1 · 10 <sup>-8</sup> mbar to 1 bar<br>Metal seal: 1 · 10 <sup>-10</sup> mbar to 1 bar |
| Temperature Range | FKM: -20 °C to 180 °C<br>Metal seal: -270 °C to 150 °C                                     |
| Weight            | 0.181 lbs                                                                                  |