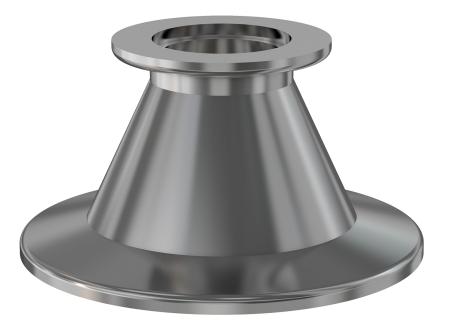

# ISO-KF conical reducer nipple NW-25 to NW-16 conical reducer nipple

Part number: 2NRC-NW-25-16

### **ISO-KF conical reducer nipple** NW-25 to NW-16 conical reducer nipple

- ISO-KF flanges are manufactured in accordance with DIN 28403 and ISO 2861
- Most common standard lengths and sizes listed
- Many others available, including a range of 316L material and preps for metric tubing
- Contact us at 800-824-4166 if you can't find exactly what you need

#### 2NRC-NW-25-16

| Parameters        | Specifications                                                                             |
|-------------------|--------------------------------------------------------------------------------------------|
| Flange 1          | DN 25 ISO-KF                                                                               |
| Туре              | Conical Reducer                                                                            |
| Flange 2          | DN 16 ISO-KF                                                                               |
| Material          | 304 stainless                                                                              |
| Tube OD           | 1″                                                                                         |
| Tube OD 2         | 3/4"                                                                                       |
| Length            | 1.57″                                                                                      |
| Vacuum Range      | FKM: 1 · 10 <sup>-8</sup> mbar to 1 bar<br>Metal seal: 1 · 10 <sup>-10</sup> mbar to 1 bar |
| Temperature Range | FKM: -20 °C to 180 °C<br>Metal seal: -270 °C to 150 °C                                     |
| Weight            | 0.181 lbs                                                                                  |